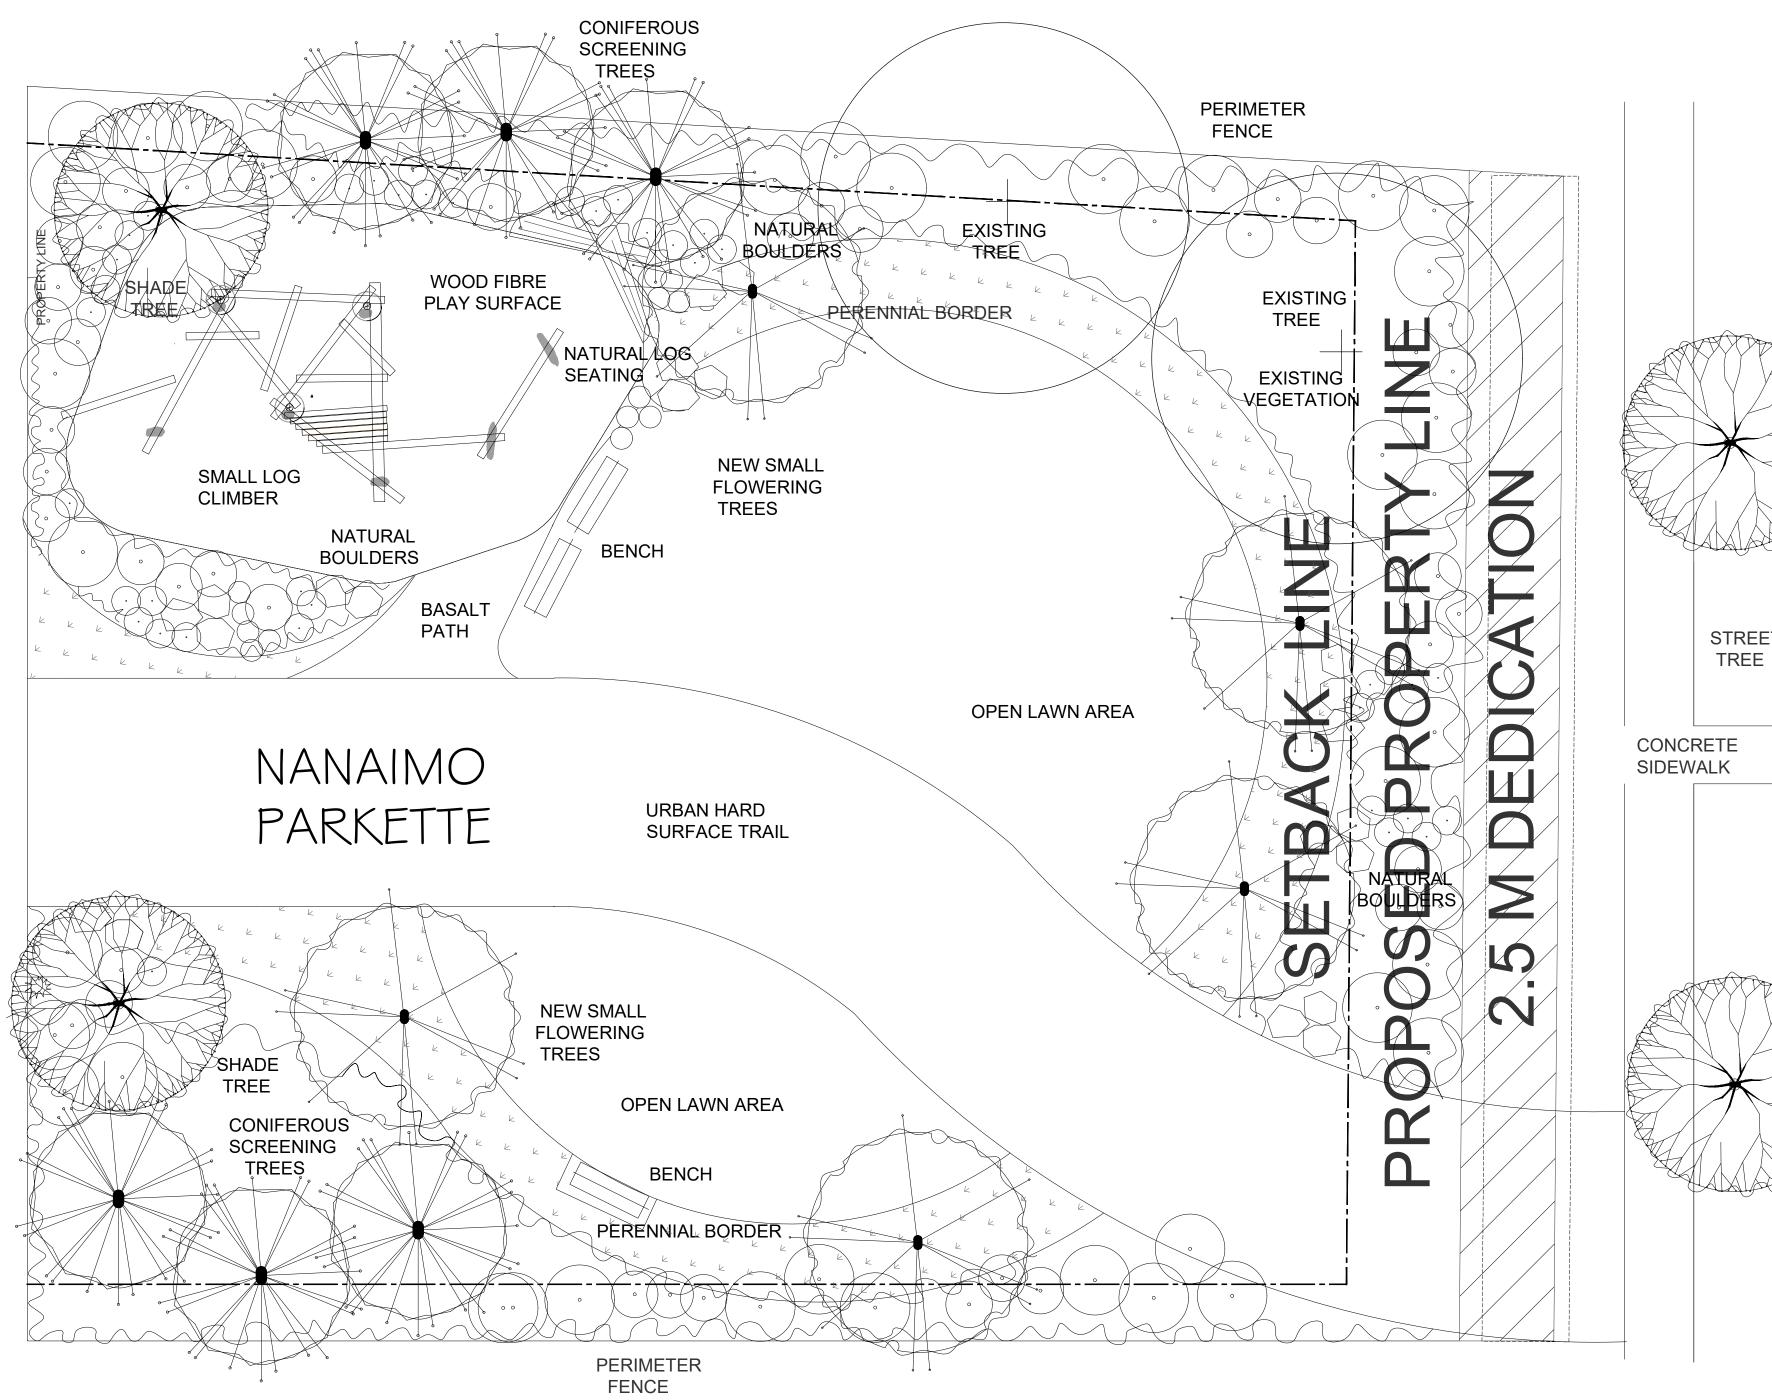

## HAREWOOD TOWNHOMES

560 FOURTH STREET & 361 HOWARD AVENUE

drawing title: PARKETTE PLAN

| date: 28 JULY, 2022 | scale:    | 1:100   |
|---------------------|-----------|---------|
| checked by: FORTH   | drawn by: | FRANCIS |
| sheet no.:          | -         |         |